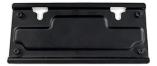

• Elastic retention strap

• Wall mount plate with (4) screws

• Wall mount matching bracket (wall anchor

- LED indcator to show the unit is properly docked
- Elastic retention strap for secure hold