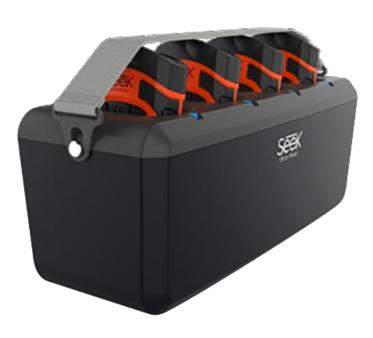

## Reveal Fire PROX MULTI-CHARGE

4 BAY MULTI CHARGER FOR THE REVEAL Firepro X firefighting tic

## **KEY SPECS**

- Charge 1-4 FirePRO X tics simultaneously
- AC power supply with US, EU, and UK plugs
- Desktop or wall mountable with included brackets

Kit includes:

• 4 bay charger housing

screws not included)

• Elastic retention strap

• Wall mount plate with (4) screws

• Wall mount matching bracket (wall anchor

- LED indcator to show the unit is properly docked
- Elastic retention strap for secure hold

## thermal.com

PN: RD-FAA

• AC-DC (100-240V in, 5.5V 6.0A out) switching power supply with US/EU/UK plug adapters

Organize and charge your department's Reveal FirePRO<sup>\*</sup>X units reliably with the Multi-Charge dock. Compact housing and versatile mounting options allow placement in the fire station, wall mount, or anywhere where appropriate power is available. A removable elastic retention strap keeps the charging units docked and secure.