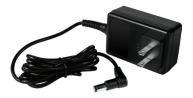

## thermal.com

PN: RD-FAA

• AC-DC (100-240V in, 5.5V 6.0A out) switching power supply with US/EU/UK plug adapters

Organize and charge your department's Reveal FirePRO<sup>\*</sup>X units reliably with the Multi-Charge dock. Compact housing and versatile mounting options allow placement in the fire station, wall mount, or anywhere where appropriate power is available. A removable elastic retention strap keeps the charging units docked and secure.